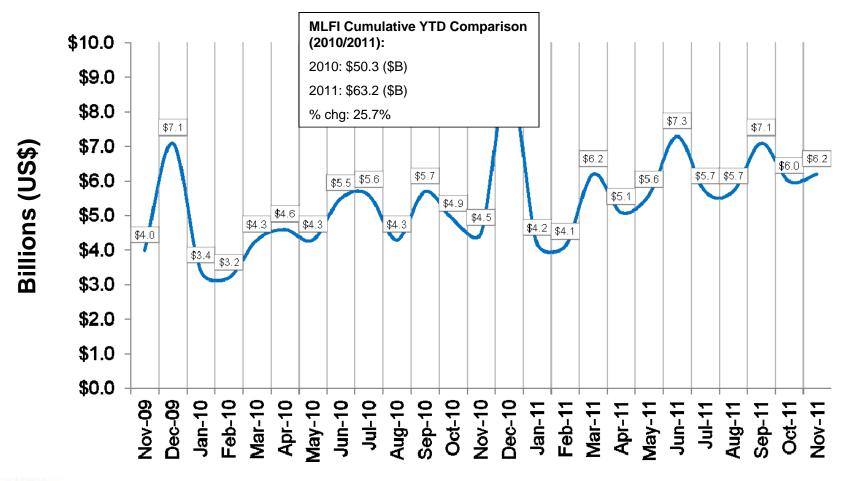

# Monthly Leasing & Finance Index

November 2011





## MLFI-25 New Business Volume (Year-Over-Year Comparison)







#### Aging of Receivables Over 30 Days





## Average Losses (Charge-offs) as a % of Net Receivables







### Credit Approvals As % of All Decisions Submitted







#### **Total Number of Employees**







#### Percentage of Organizations That Saw a Downturn in Business Year Over Year







## Is Your Organization Putting More, Less or the Same Number of Transactions Through the Credit Approval Process?



- More transactions are being submitted
- Fewer transactions are being submitted
- The same number of transactions are being submitted





## Which Industries or Sectors Are Underperforming?