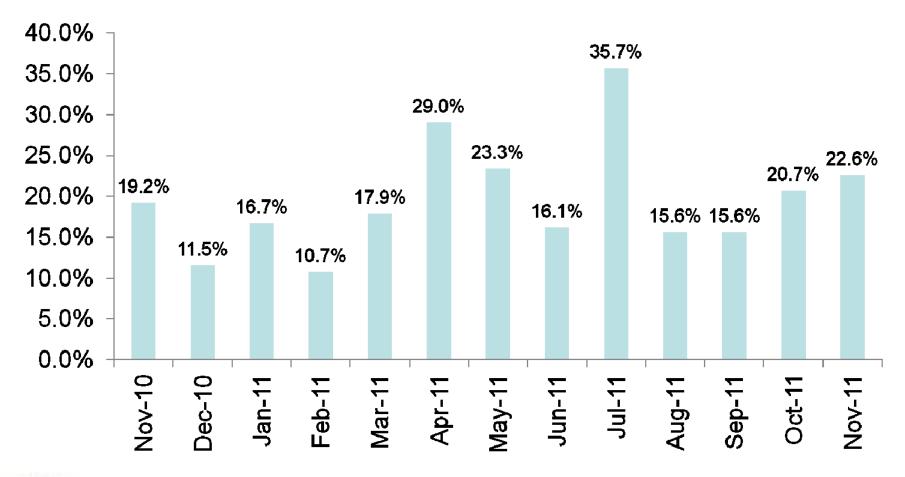

# Monthly Leasing & Finance Index

November 2011





## MLFI-25 New Business Volume (Year-Over-Year Comparison)







#### Aging of Receivables Over 30 Days





## Average Losses (Charge-offs) as a % of Net Receivables







### Credit Approvals As % of All Decisions Submitted







#### **Total Number of Employees**







#### Percentage of Organizations That Saw a Downturn in Business Year Over Year







## Is Your Organization Putting More, Less or the Same Number of Transactions Through the Credit Approval Process?



- More transactions are being submitted
- Fewer transactions are being submitted
- The same number of transactions are being submitted





## Which Industries or Sectors Are Underperforming?