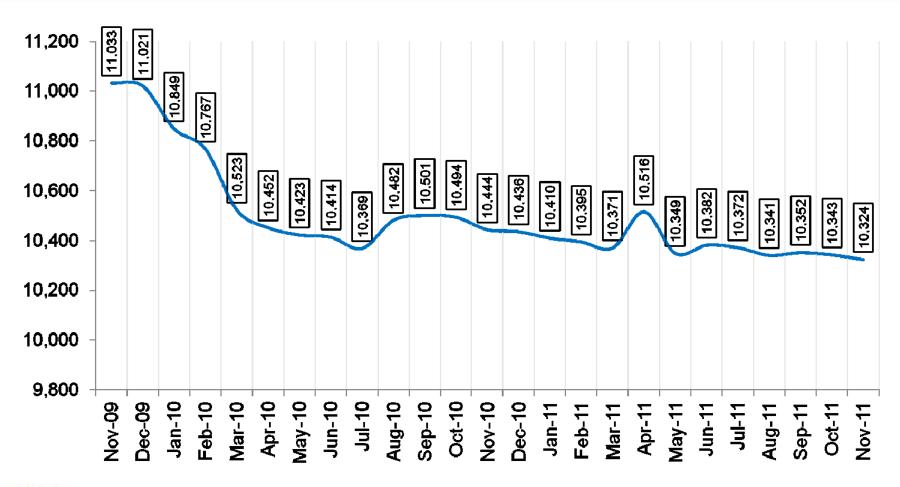

# Monthly Leasing & Finance Index

November 2011





## MLFI-25 New Business Volume (Year-Over-Year Comparison)







#### Aging of Receivables Over 30 Days





## Average Losses (Charge-offs) as a % of Net Receivables







### Credit Approvals As % of All Decisions Submitted







#### **Total Number of Employees**







#### Percentage of Organizations That Saw a Downturn in Business Year Over Year







## Is Your Organization Putting More, Less or the Same Number of Transactions Through the Credit Approval Process?



- More transactions are being submitted
- Fewer transactions are being submitted
- The same number of transactions are being submitted





## Which Industries or Sectors Are Underperforming?