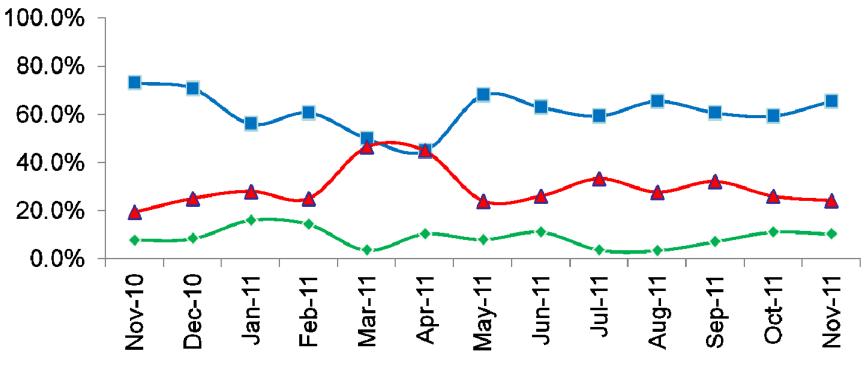

#### Aging of Receivables Over 30 Days

## Average Losses (Charge-offs) as a % of Net Receivables

### Credit Approvals As % of All Decisions Submitted