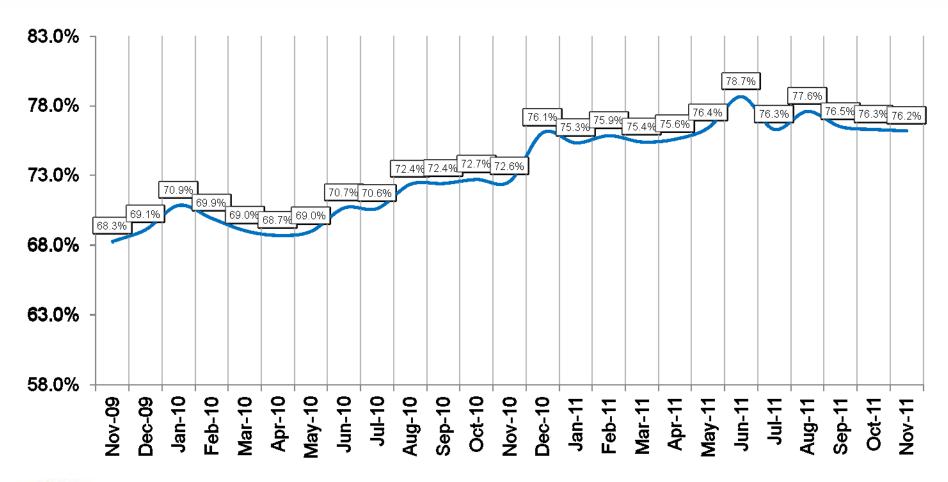

# Monthly Leasing & Finance Index

November 2011





## MLFI-25 New Business Volume (Year-Over-Year Comparison)







#### Aging of Receivables Over 30 Days





## Average Losses (Charge-offs) as a % of Net Receivables







### Credit Approvals As % of All Decisions Submitted







#### **Total Number of Employees**







#### Percentage of Organizations That Saw a Downturn in Business Year Over Year







## Is Your Organization Putting More, Less or the Same Number of Transactions Through the Credit Approval Process?



- More transactions are being submitted
- Fewer transactions are being submitted
- The same number of transactions are being submitted





## Which Industries or Sectors Are Underperforming?