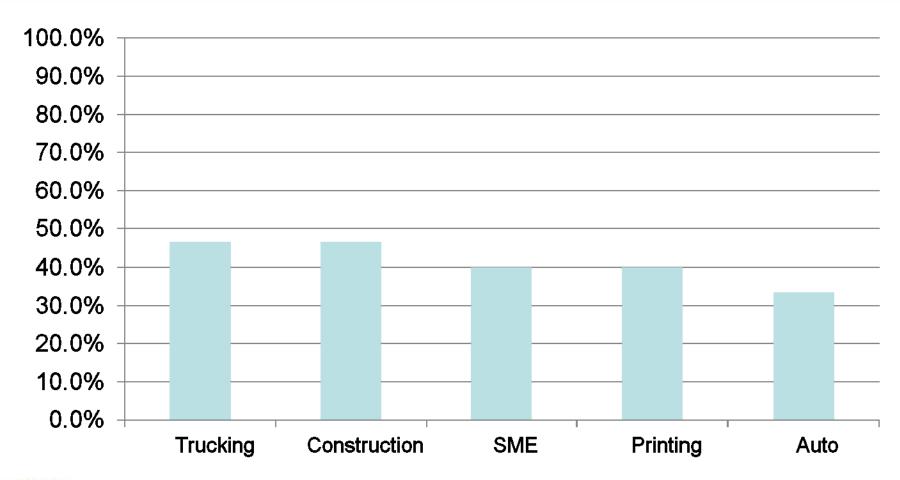

# Monthly Leasing & Finance Index

November 2011





## MLFI-25 New Business Volume (Year-Over-Year Comparison)







#### Aging of Receivables Over 30 Days





## Average Losses (Charge-offs) as a % of Net Receivables







### Credit Approvals As % of All Decisions Submitted







#### **Total Number of Employees**







#### Percentage of Organizations That Saw a Downturn in Business Year Over Year







## Is Your Organization Putting More, Less or the Same Number of Transactions Through the Credit Approval Process?



- More transactions are being submitted
- Fewer transactions are being submitted
- The same number of transactions are being submitted





## Which Industries or Sectors Are Underperforming?