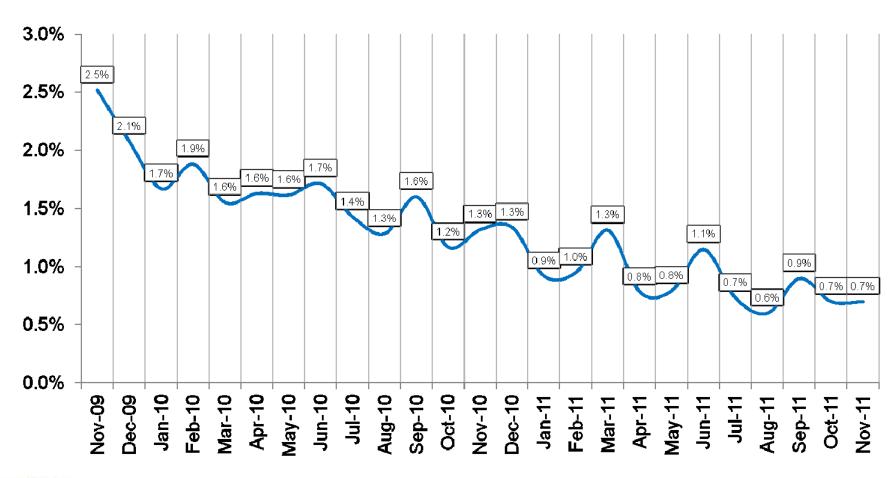

# Monthly Leasing & Finance Index

November 2011





## MLFI-25 New Business Volume (Year-Over-Year Comparison)







#### Aging of Receivables Over 30 Days





## Average Losses (Charge-offs) as a % of Net Receivables







### Credit Approvals As % of All Decisions Submitted







#### **Total Number of Employees**







#### Percentage of Organizations That Saw a Downturn in Business Year Over Year







## Is Your Organization Putting More, Less or the Same Number of Transactions Through the Credit Approval Process?



- More transactions are being submitted
- Fewer transactions are being submitted
- The same number of transactions are being submitted





## Which Industries or Sectors Are Underperforming?