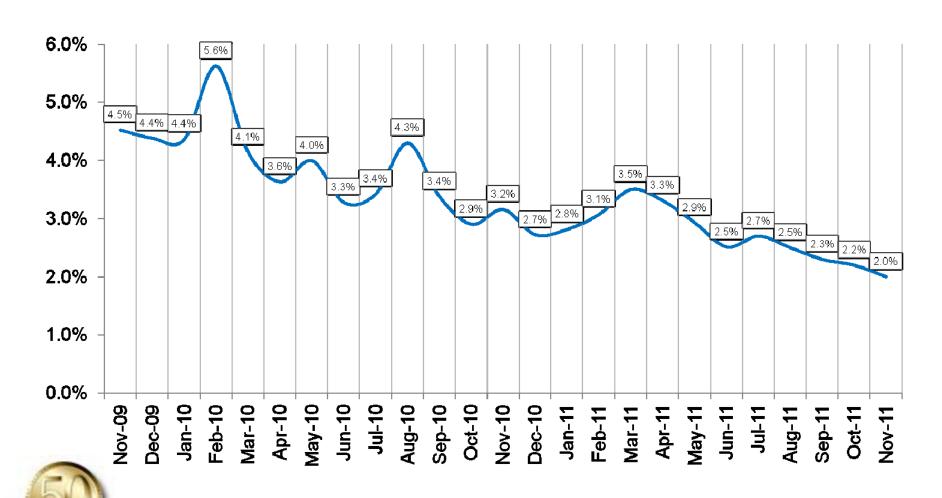

# Monthly Leasing & Finance Index

November 2011





## MLFI-25 New Business Volume (Year-Over-Year Comparison)







#### Aging of Receivables Over 30 Days





## Average Losses (Charge-offs) as a % of Net Receivables







### Credit Approvals As % of All Decisions Submitted







#### **Total Number of Employees**







#### Percentage of Organizations That Saw a Downturn in Business Year Over Year







## Is Your Organization Putting More, Less or the Same Number of Transactions Through the Credit Approval Process?



- More transactions are being submitted
- Fewer transactions are being submitted
- The same number of transactions are being submitted





## Which Industries or Sectors Are Underperforming?