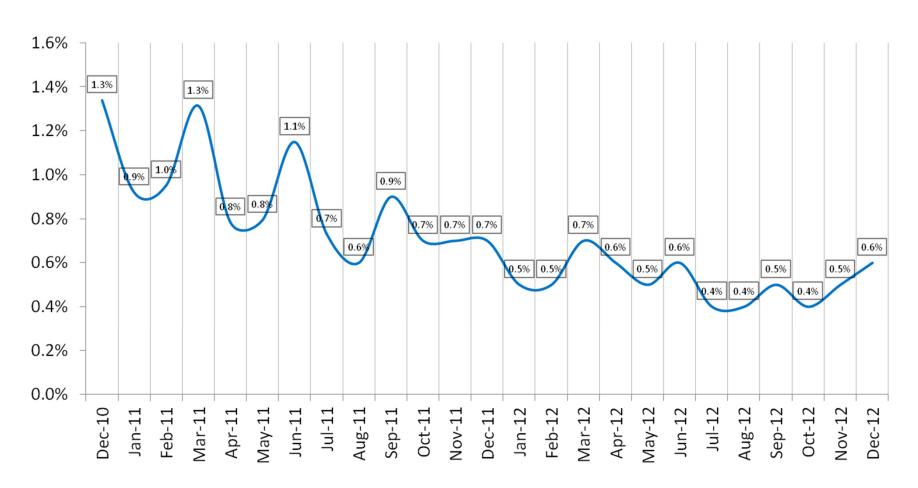

#### **Monthly Leasing & Finance Index**

December 2012





## MLFI-25 New Business Volume (Year-Over-Year Comparison)







### **Aging of Receivables Over 30 Days**



Equipping Business for Success

### Average Losses (Charge-offs) as a % of Net Receivables







# Credit Approvals As % of All Decisions Submitted







#### **Total Number of Employees**







### Is Your Organization Putting More, Less or the Same Number of Transactions Through the Credit Approval Process?



- More transactions are being submitted
- Fewer transactions are being submitted
- The same number of transactions are being submitted





# Which Industries or Sectors Are Underperforming?