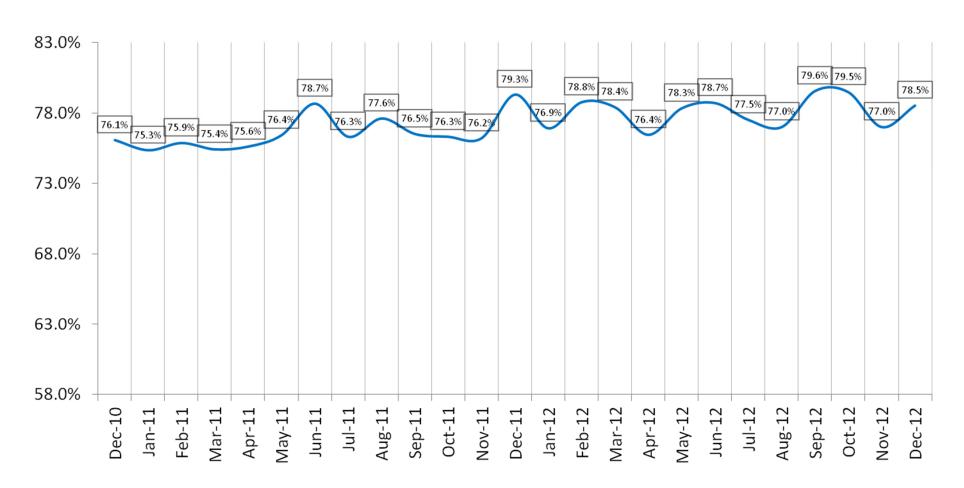

#### **Monthly Leasing & Finance Index**

December 2012





## MLFI-25 New Business Volume (Year-Over-Year Comparison)







### **Aging of Receivables Over 30 Days**



Equipping Business for Success

### Average Losses (Charge-offs) as a % of Net Receivables







# Credit Approvals As % of All Decisions Submitted







#### **Total Number of Employees**







### Is Your Organization Putting More, Less or the Same Number of Transactions Through the Credit Approval Process?



- More transactions are being submitted
- Fewer transactions are being submitted
- The same number of transactions are being submitted





# Which Industries or Sectors Are Underperforming?