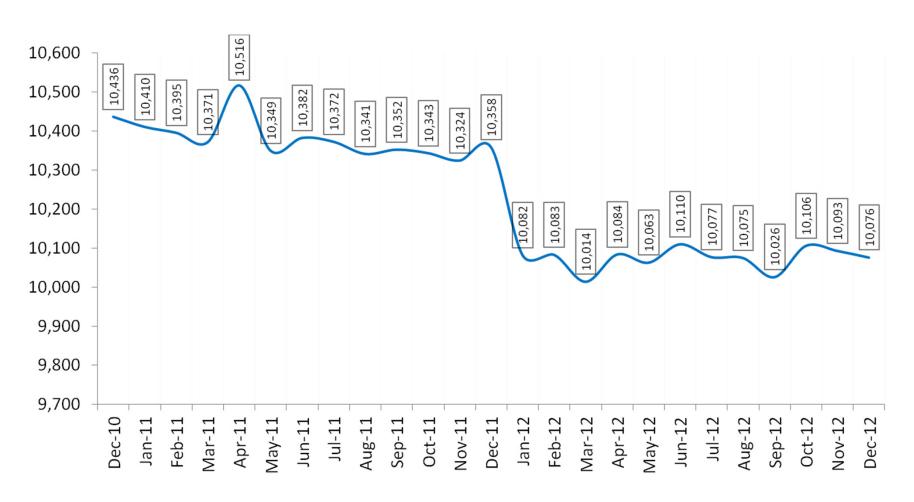

#### **Monthly Leasing & Finance Index**

December 2012





## MLFI-25 New Business Volume (Year-Over-Year Comparison)







### **Aging of Receivables Over 30 Days**



Equipping Business for Success

### Average Losses (Charge-offs) as a % of Net Receivables







# Credit Approvals As % of All Decisions Submitted







#### **Total Number of Employees**







### Is Your Organization Putting More, Less or the Same Number of Transactions Through the Credit Approval Process?



- More transactions are being submitted
- Fewer transactions are being submitted
- The same number of transactions are being submitted





# Which Industries or Sectors Are Underperforming?