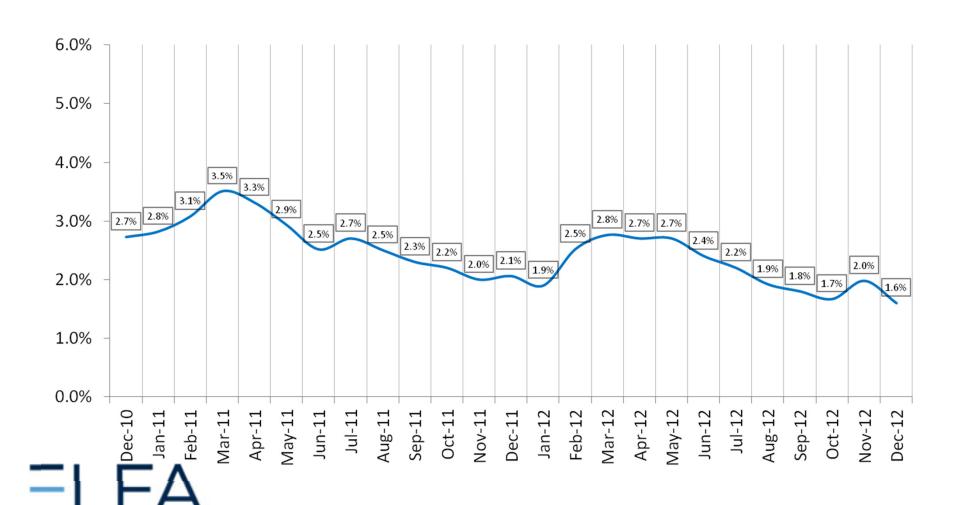

#### **Monthly Leasing & Finance Index**

December 2012





## MLFI-25 New Business Volume (Year-Over-Year Comparison)







### **Aging of Receivables Over 30 Days**



Equipping Business for Success

### Average Losses (Charge-offs) as a % of Net Receivables







# Credit Approvals As % of All Decisions Submitted







#### **Total Number of Employees**







### Is Your Organization Putting More, Less or the Same Number of Transactions Through the Credit Approval Process?



- More transactions are being submitted
- Fewer transactions are being submitted
- The same number of transactions are being submitted





# Which Industries or Sectors Are Underperforming?