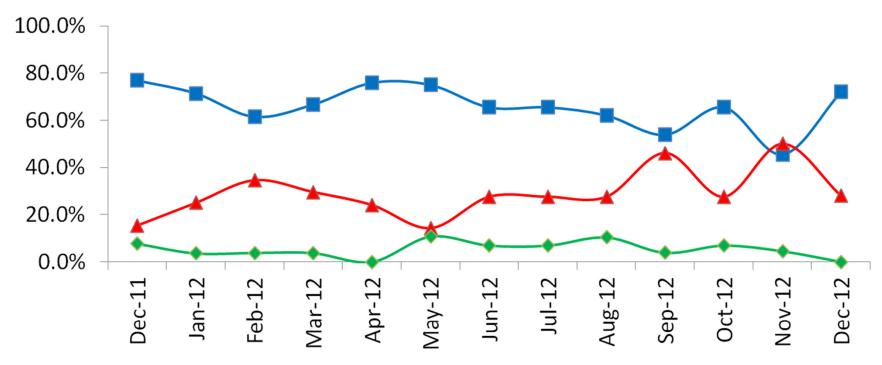

### **Aging of Receivables Over 30 Days**

Equipping Business for Success

### Average Losses (Charge-offs) as a % of Net Receivables

# Credit Approvals As % of All Decisions Submitted