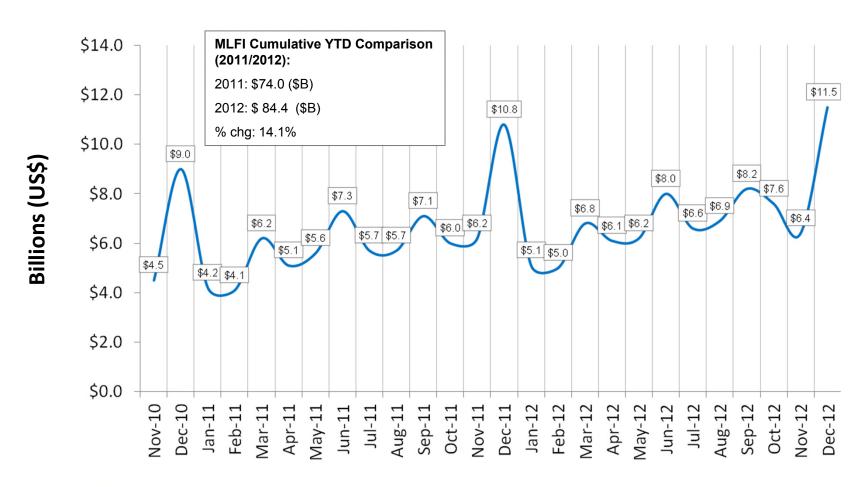

#### **Monthly Leasing & Finance Index**

December 2012





## MLFI-25 New Business Volume (Year-Over-Year Comparison)







### **Aging of Receivables Over 30 Days**



Equipping Business for Success

### Average Losses (Charge-offs) as a % of Net Receivables







# Credit Approvals As % of All Decisions Submitted







#### **Total Number of Employees**







### Is Your Organization Putting More, Less or the Same Number of Transactions Through the Credit Approval Process?



- More transactions are being submitted
- Fewer transactions are being submitted
- The same number of transactions are being submitted





# Which Industries or Sectors Are Underperforming?