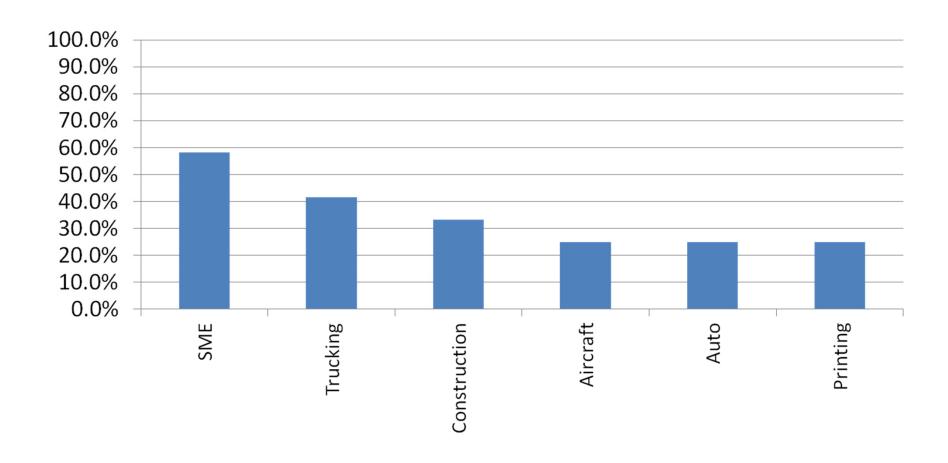

#### **Monthly Leasing & Finance Index**

December 2012





## MLFI-25 New Business Volume (Year-Over-Year Comparison)







### **Aging of Receivables Over 30 Days**



Equipping Business for Success

### Average Losses (Charge-offs) as a % of Net Receivables







# Credit Approvals As % of All Decisions Submitted







#### **Total Number of Employees**







### Is Your Organization Putting More, Less or the Same Number of Transactions Through the Credit Approval Process?



- More transactions are being submitted
- Fewer transactions are being submitted
- The same number of transactions are being submitted





# Which Industries or Sectors Are Underperforming?