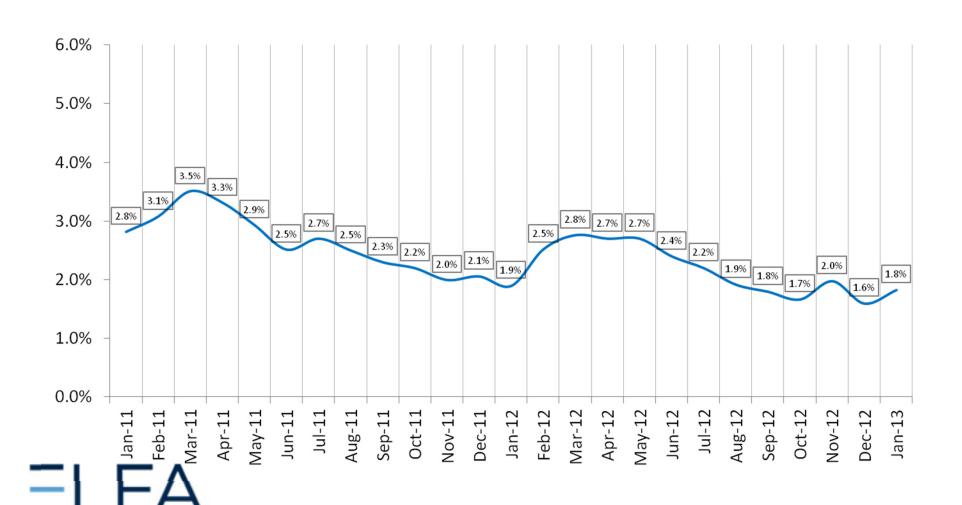

#### **Monthly Leasing & Finance Index**

January 2013





## MLFI-25 New Business Volume (Year-Over-Year Comparison)







### Aging of Receivables Over 30 Days



Equipping Business for Success

## Average Losses (Charge-offs) as a % of Net Receivables







# Credit Approvals As % of All Decisions Submitted







#### **Total Number of Employees**







### How Did Your New Business Volume Perform Business Year Over Year



**Equipping Business for Success** 

### Is Your Organization Putting More, Less or the Same Number of Transactions Through the Credit Approval Process?



- More transactions are being submitted
- Fewer transactions are being submitted
- The same number of transactions are being submitted