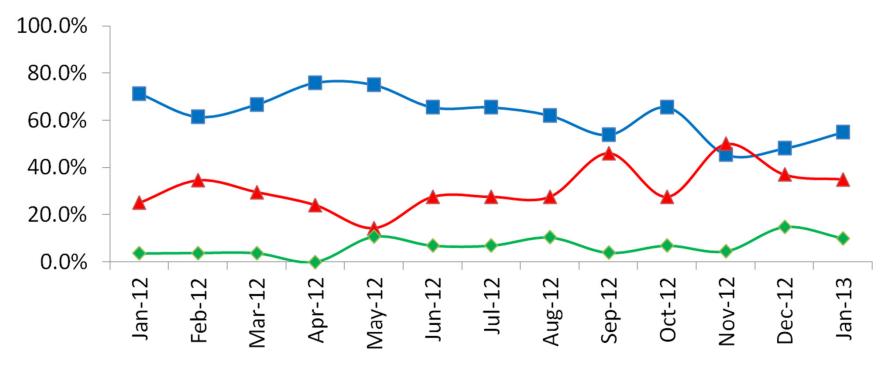

### Is Your Organization Putting More, Less or the Same Number of Transactions Through the Credit Approval Process?

- More transactions are being submitted
- Fewer transactions are being submitted
- The same number of transactions are being submitted