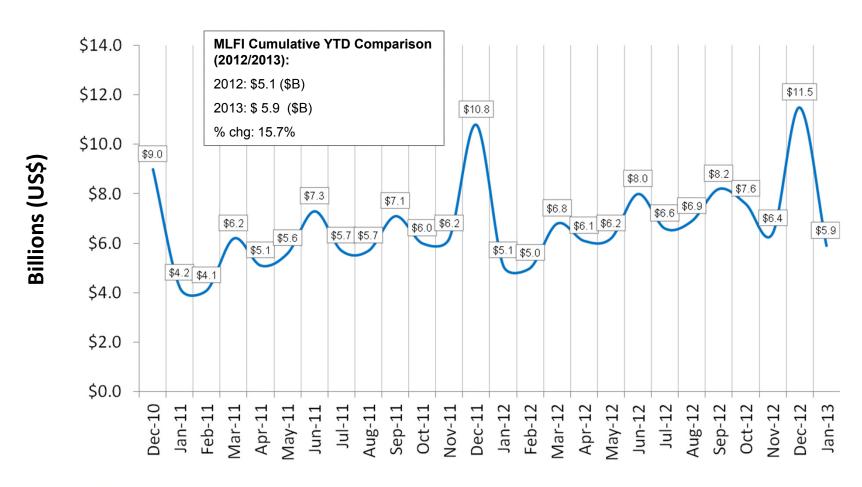

## MLFI-25 New Business Volume (Year-Over-Year Comparison)

### How Did Your New Business Volume Perform Business Year Over Year

**Equipping Business for Success** 