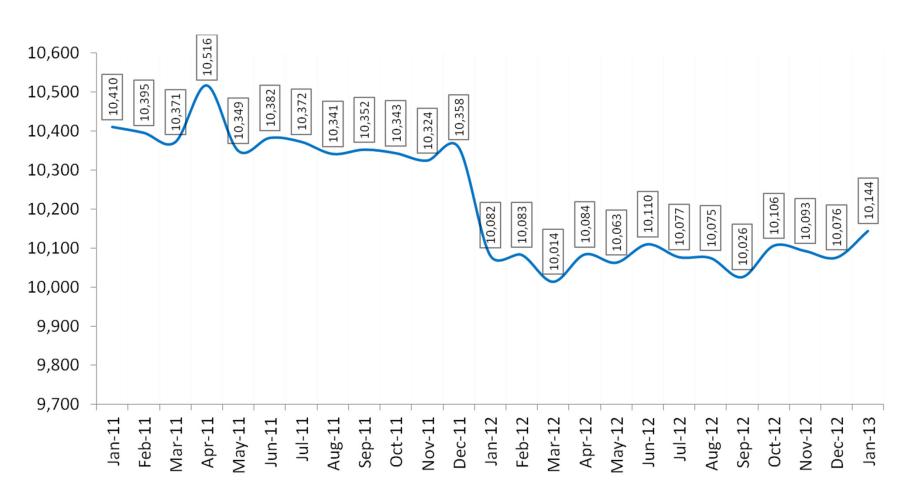

#### **Monthly Leasing & Finance Index**

January 2013





## MLFI-25 New Business Volume (Year-Over-Year Comparison)







### Aging of Receivables Over 30 Days



Equipping Business for Success

## Average Losses (Charge-offs) as a % of Net Receivables







# Credit Approvals As % of All Decisions Submitted







#### **Total Number of Employees**







### How Did Your New Business Volume Perform Business Year Over Year



**Equipping Business for Success** 

### Is Your Organization Putting More, Less or the Same Number of Transactions Through the Credit Approval Process?



- More transactions are being submitted
- Fewer transactions are being submitted
- The same number of transactions are being submitted