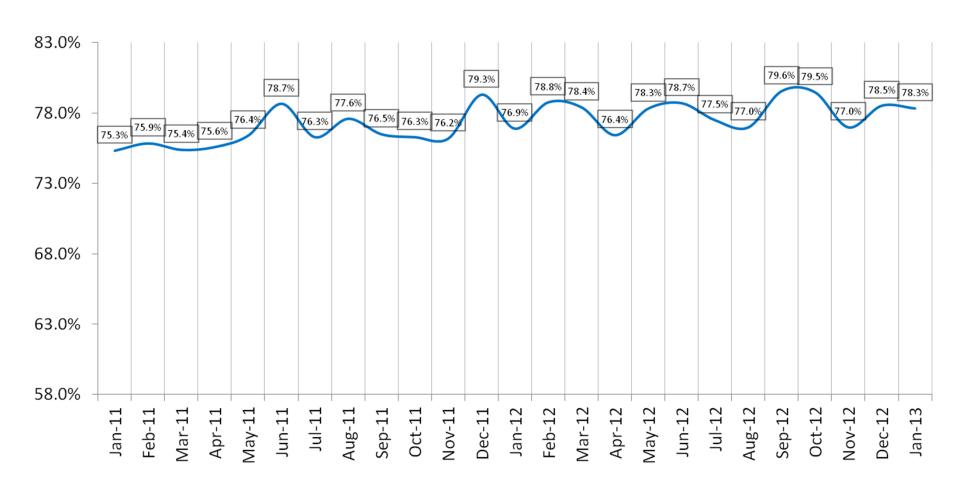

# Credit Approvals As % of All Decisions Submitted

### Is Your Organization Putting More, Less or the Same Number of Transactions Through the Credit Approval Process?

- More transactions are being submitted
- Fewer transactions are being submitted
- The same number of transactions are being submitted