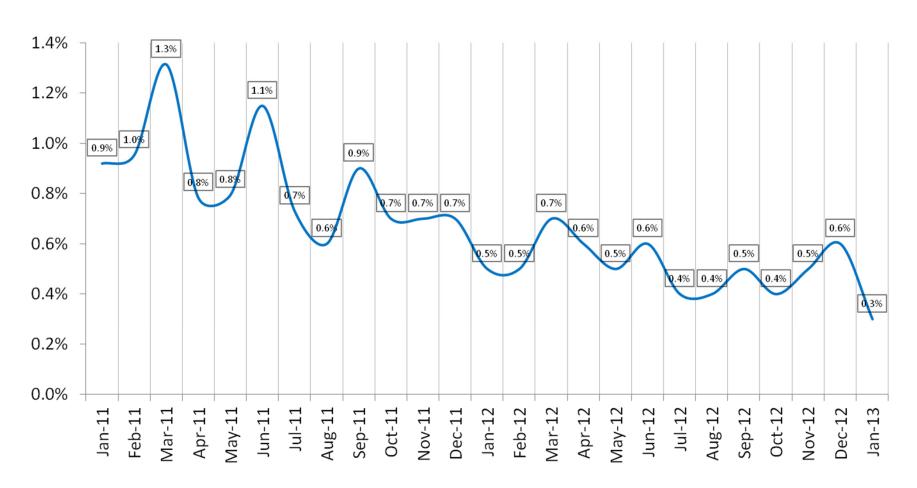

#### **Monthly Leasing & Finance Index**

January 2013





## MLFI-25 New Business Volume (Year-Over-Year Comparison)







### Aging of Receivables Over 30 Days



Equipping Business for Success

## Average Losses (Charge-offs) as a % of Net Receivables







# Credit Approvals As % of All Decisions Submitted







#### **Total Number of Employees**







### How Did Your New Business Volume Perform Business Year Over Year



**Equipping Business for Success** 

### Is Your Organization Putting More, Less or the Same Number of Transactions Through the Credit Approval Process?



- More transactions are being submitted
- Fewer transactions are being submitted
- The same number of transactions are being submitted