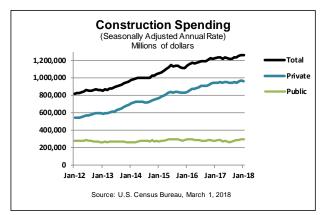

#### **Total Construction**

Construction spending during January 2018 was estimated at a seasonally adjusted annual rate of \$1,262.8 billion, nearly the same as  $(\pm 1.0 \text{ percent})^*$  the revised December estimate of \$1,262.7 billion. The January figure is 3.2 percent  $(\pm 1.3 \text{ percent})$  above the January 2017 estimate of \$1,223.5 billion.

## **Private Construction**

Spending on private construction was at a seasonally adjusted annual rate of \$962.7 billion, 0.5 percent  $(\pm 0.7 \text{ percent})^*$  below the revised December estimate of \$967.9 billion. Residential construction was at a seasonally adjusted annual rate of \$523.2 billion in January, 0.3 percent  $(\pm 1.3 \text{ percent})^*$  above the revised December estimate of \$521.8 billion. Nonresidential construction was at a seasonally adjusted annual rate of \$439.6 billion in January, 1.5 percent  $(\pm 0.7 \text{ percent})$  below the revised December estimate of \$446.2 billion.

### **Public Construction**

In January, the estimated seasonally adjusted annual rate of public construction spending was \$300.1 billion, 1.8 percent (±1.8 percent)\* above the revised December estimate of \$294.8 billion. Educational construction was at a seasonally adjusted annual rate of \$76.7 billion, 2.1 percent (±3.8 percent)\* above the revised December estimate of \$75.2 billion. Highway construction was at a seasonally adjusted annual rate of \$92.6 billion, 4.4 percent (±4.6 percent)\* above the revised December estimate of \$88.8 billion.