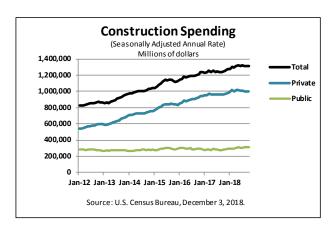

## **Total Construction**

Construction spending during October 2018 was estimated at a seasonally adjusted annual rate of \$1,308.8 billion, 0.1 percent (±1.5 percent)\* below the revised September estimate of \$1,310.8 billion. The October figure is 4.9 percent (±1.6 percent) above the October 2017 estimate of \$1,247.5 billion. During the first ten months of this year, construction spending amounted to \$1,096.4 billion, 5.1 percent (±1.2 percent) above the \$1,043.6 billion for the same period in 2017.

## **Private Construction**

Spending on private construction was at a seasonally adjusted annual rate of \$998.7 billion, 0.4 percent (±0.8 percent)\* below the revised September estimate of \$1,003.0 billion. Residential construction was at a seasonally adjusted annual rate of \$539.0 billion in October, 0.5 percent (±1.3 percent)\* below the revised September estimate of \$541.7 billion. Nonresidential construction was at a seasonally adjusted annual rate of \$459.7 billion in October, 0.3 percent (±0.8 percent)\* below the revised September estimate of \$461.3 billion.

## **Public Construction**

In October, the estimated seasonally adjusted annual rate of public construction spending was \$310.2 billion, 0.8 percent (±2.6 percent)\* above the revised September estimate of \$307.8 billion. Educational construction was at a seasonally adjusted annual rate of \$76.9 billion, 2.6 percent (±2.3 percent)\* above the revised September estimate of \$75.0 billion. Highway construction was at a seasonally adjusted annual rate of \$94.6 billion, 0.1 percent (±6.9 percent)\* below the revised September estimate of \$94.6 billion.